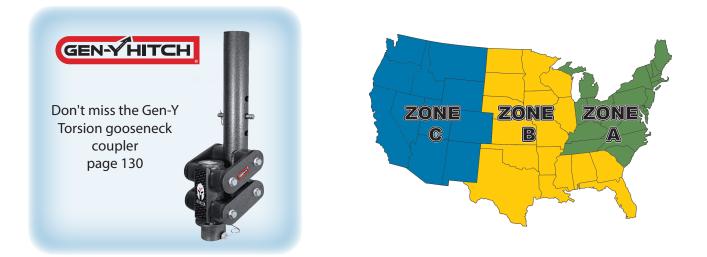

d. Loading dock, fork lift or skid loader to unload pallets

\*Lift gate service, residential reclassification and 2nd attempt delivery will incur additional charges.

| Shipping Charges                                                                                                                                                                                                                                                                                                                                            |  |  |  |  |  |
|-------------------------------------------------------------------------------------------------------------------------------------------------------------------------------------------------------------------------------------------------------------------------------------------------------------------------------------------------------------|--|--|--|--|--|
| • ZONE A – CT, DE, IN, KY, MA, MD, ME, MI, NC, NH, NJ, NY, OH,<br>PA, RI, SC, TN, VA, VT, WV                                                                                                                                                                                                                                                                |  |  |  |  |  |
| Subtotal \$0 – \$99 \$8.99 shipping charge<br>Subtotal \$99 – up Free FedEx (most items)                                                                                                                                                                                                                                                                    |  |  |  |  |  |
| • ZONE B – AL, AR, FL, GA, IA, IL, KS, LA, MN, MO, MS, ND, NE,<br>OK, SD, TX, WI                                                                                                                                                                                                                                                                            |  |  |  |  |  |
| Subtotal \$0 - \$149 \$14.99 shipping charge<br>Subtotal \$149 - \$499 add 4% of subtotal for shipping charge<br>Subtotal \$499 - up Free FedEx (most items)                                                                                                                                                                                                |  |  |  |  |  |
| ZONE C – AZ, CA, CO, ID, MT, NM, NV, OR, UT, WA, WY     Subtotal \$0 - \$249 \$19.99 shipping charge     Subtotal \$249 - \$999 add 8% of subtotal for shipping charge     Subtotal \$999 - up Free FedEx (most items)                                                                                                                                      |  |  |  |  |  |
| <ul> <li><sup>•</sup>Rush Orders received after 12 noon can usually ship the same day with a \$5.00 Rush Order charge. Orders received after 3 pm. will be special quoted if same day shipping is possible.</li> <li><sup>•</sup>Small orders may ship US Mail</li> <li><sup>•</sup>A few items are <b>freight extra</b> (as marked in catalog).</li> </ul> |  |  |  |  |  |