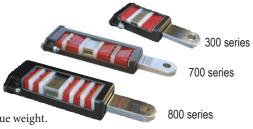

### **Schuck Cushion Hitches**

Built with a lifetime of service in mind. The Schuck Cushion Hitches contain injection molded Urethane Cushions to absorb thrust shock and a high density Polyethylene Bearing to increase tongue load. Cushioning reduces wear on the entire drive train of the truck, increases gas mileage through the reduction of jerk, and greatly reduces driver fatigue.

We recommend the 300 series for towing mostly empty wagons with very little tongue weight. The 700 series has twice as many cushions and bearings and works well for full wagons or applications with a good bit of tongue weight. The 800 series is super heavy duty! Applications include fertilizer dealers, tractor draw bars, and implements with excessive tongue weight.