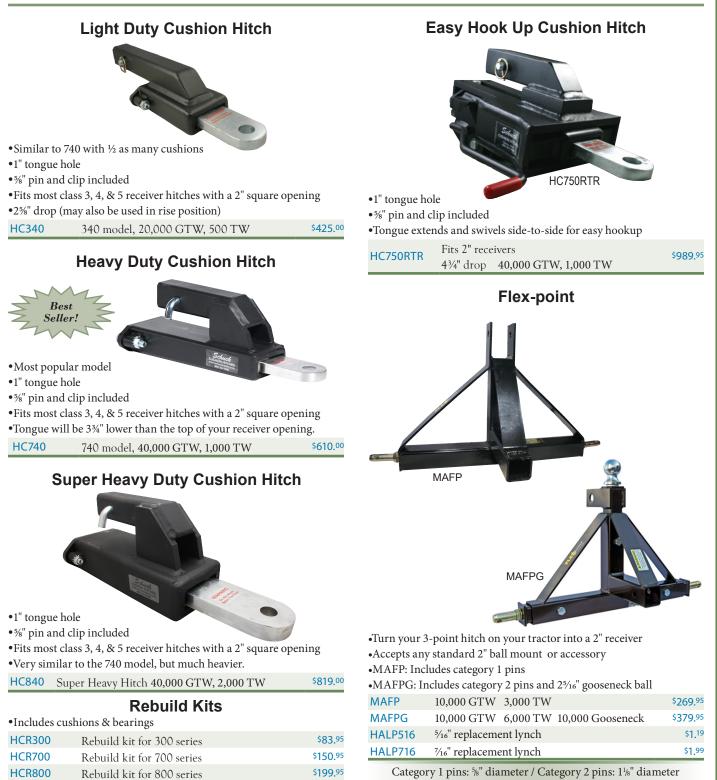

### **Schuck Cushion Hitches**

Built with a lifetime of service in mind. The Schuck Cushion Hitches contain injection molded Urethane Cushions to absorb thrust shock and a high density Polyethylene Bearing to increase tongue load. Cushioning reduces wear on the entire drive train of the truck, increases gas mileage through the reduction of jerk, and greatly reduces driver fatigue.

We recommend the 300 series for towing mostly empty wagons with very little tongue weight. The 700 series has twice as many cushions and bearings and works well for full wagons or applications with a good bit of tongue weight. The 800 series is super heavy duty! Applications include fertilizer dealers, tractor draw bars, and implements with excessive tongue weight.





### Index

| 3                                                 |          |
|---------------------------------------------------|----------|
| 3-point receiver hitch                            | 167      |
| 5                                                 |          |
| 5 <sup>th</sup> Wheel hitches                     | 119-127  |
| 12                                                |          |
| 12V plug adapters                                 | 108      |
| A                                                 | 100      |
|                                                   | 11/      |
| Adapters, electrical                              | <u> </u> |
| Adapters, receiver tube<br>Adjustable ball mounts | 5-12     |
| Ag lights                                         |          |
| Air b