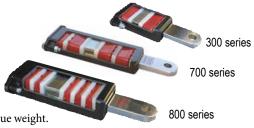

## **Schuck Cushion Hitches**

Built with a lifetime of service in mind. The Schuck Cushion Hitches contain injection molded Urethane Cushions to absorb thrust shock and a high density Polyethylene Bearing to increase tongue load. Cushioning reduces wear on the entire drive train of the truck, increases gas mileage through the reduction of jerk, and greatly reduces driver fatigue.

We recommend the 300 series for towing mostly empty wagons with very little tongue weight. The 700 series has twice as many cushions and bearings and works well for full wagons or applications with a good bit of tongue weight. The 800 series is super heavy duty! Applications include fertilizer dealers, tractor draw bars, and implements with excessive tongue